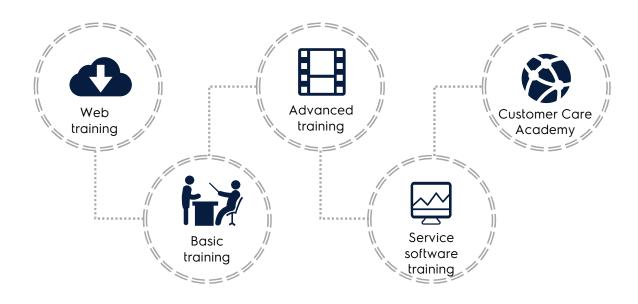

#### Faster Speed of Resolution

The Essentia Academy provides the solid foundation of the Essentia approach to the market

Training

#### 800 product training every year 6.500 attendees

Delivered through a model covering self-learning, web-led courses and in-person training at our training facilities

Essentia in the Centers of Excellence