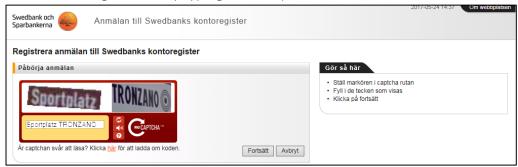

#### **Registration without e-legitimation (BankID):**

1. Start the registration by typing in the Captcha seen in the window below.