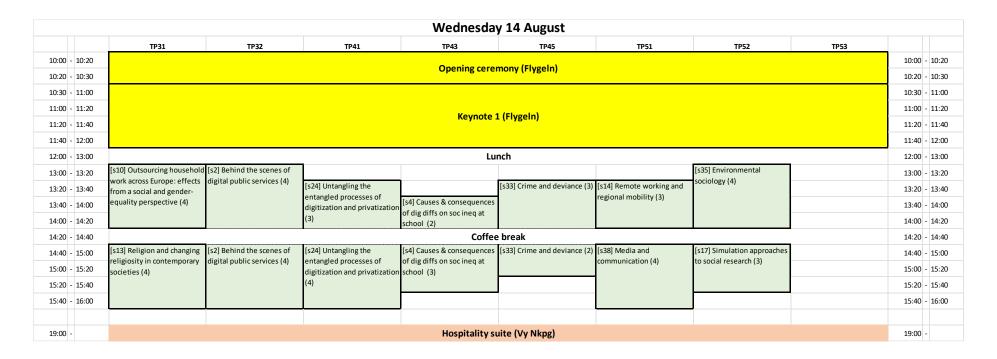

## **Tuesday 13 August**

PhD pre-conference (schedule TBA)

The schedule below depicts when each session will take place. Sessions might be divided up into separate blocks, separated by breaks, where each block contains at most 4 presentations. Each presentation is by default given 20 minutes. The exact time for each presentation is yet to be determined.